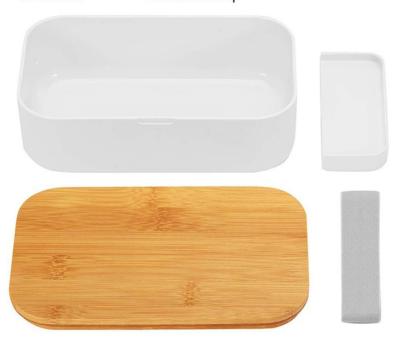

#### **INCLUDES:**

1 Bamboo Lid 1 Bento Containers 1 Dividers 1 Elastic Strap

Bamboo lid with V-shaped silicone sealing ring better sealing than the lunch box in the market.

Movable divider can flexibly arrange the storage space according to different usage situation.

### Item # T106

Weight: 294 g Size: 200\*130\*70 mm

0.65 LBS 7.87\*5.12\*2.76 ins

Capacity: 1000 ml

33.81 oz

Body Material: PP/Silicone

Lid Material: Natural Bamboo

Colors or custom colors