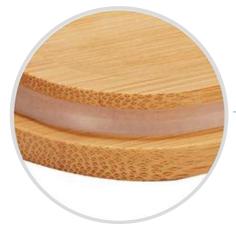

#### **INCLUDES:**

1 Bamboo Lid 1 Bento Containers 1 Dividers 1 Elastic Strap

Bamboo lid with V-shaped silicone sealing ring better sealing than the lunch box in the market.

Movable divider can flexibly arrange the storage space according to different usage situation.

### **Functional Design**

- 1. Using a more sleek design to make the lunch box look homey and more fashion. Round corner design, using the dishwasher can clean it without dead space.
- 2. Natural Bamboo lid is greener, safer and more attractive. Also can be used as a tray or small chopping board.
- 3.Bamboo lid with V-shaped silicone sealing ring better sealing than the lunch box in the market.
- 4. The strap is made of Nylon material, which has a service life of 3 to 4 years, and is more malleable, supporting the use of single-layer lunch box.