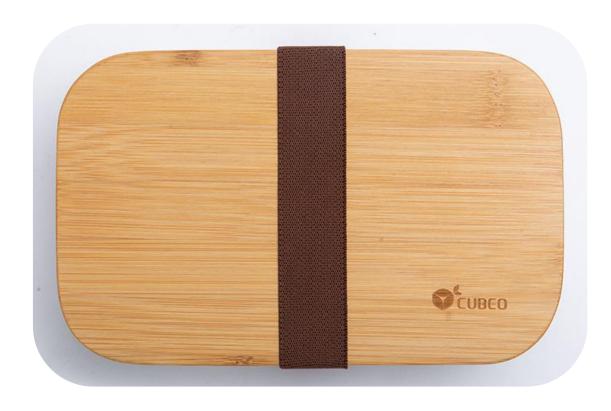

# T106

**Natural Bamboo Lid Lunch Box** 

VS

What's the difference between the BOX Lunch box and the Lunch box in the market?

Xiamen BOX Household Co., Ltd.

### BAMBOO LID

The lid made frome Natural Bamboo can be used as a small cutting board.

### Item # T106

Weight: 294 g Size: 200\*130\*70 mm

0.65 LBS 7.87\*5.12\*2.76 ins

Capacity: 1000 ml

33.81 oz

Body Material: PP/Silicone

Lid Material: Natural Bamboo

Colors or custom colors