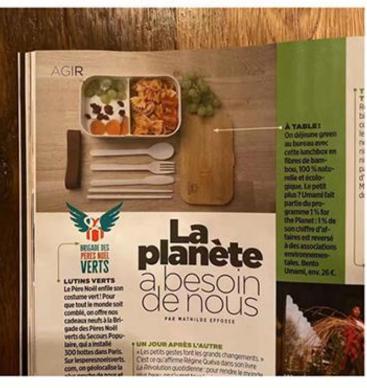

# PRESS





▲ OUR BENTO BOX ON EUROPEAN FASHION MAGAZINE

# T106

**Natural Bamboo Lid Lunch Box** 



VS

What's the difference between the BOX Lunch box and the Lunch box in the market?

Xiamen BOX Household Co., Ltd.

# PART ONE PART ONE Product Info

Technical data and logistic details of TF106



### BAMBOO LID

The lid made frome Natural Bamboo can be used as a small cutting board.





### Item # T106

Weight: 294 g Size: 200\*130\*70 mm

0.65 LBS 7.87\*5.12\*2.76 ins

Capacity: 1000 ml

33.81 oz

Body Material: PP/Silicone

Lid Material: Natural Bamboo

Colors or custom colors

Packaging: OPP Bag

Master CTN Size: 52\*40.8\*37cm

PCS/CTN: 40 PCS/CTN

N.W.: 10.6 KG/CTN G.W.: 11.8 KG/CTN



#### Full version and details

#### **INCLUDES:**

1 Bamboo Lid 1 Bento Containers 1 Dividers 1 Elastic