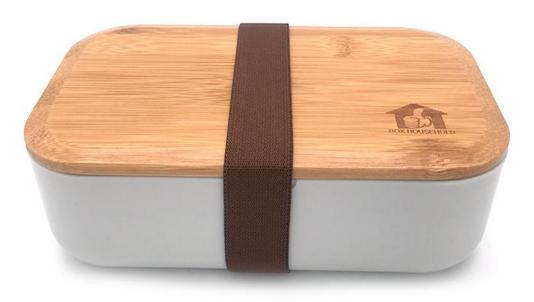

# T106

**Natural Bamboo Lid Lunch Box** 

VS

What's the difference between the BOX Lunch box and the Lunch box in the market?

Xiamen BOX Household Co., Ltd.

### BAMBOO LID

The lid made frome Natural Bamboo can be used as a small cutting board.

### Item # T106

Weight: 294 g Size: 200\*130\*70 mm

0.65 LBS 7.87\*5.12\*2.76 ins

Capacity: 1000 ml

33.81 oz

Body Material: PP/Silicone

Lid Material: Natural Bamboo

Colors or custom colors