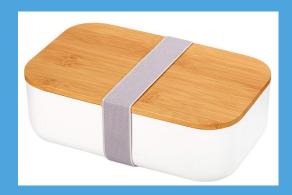

# T106

**Natural Bamboo Lid Lunch Box** 

VS

What's the difference between the BOX Lunch box and the Lunch box in the market?

Xiamen BOX Household Co., Ltd.

### Item # T106

Weight: 294 g Size: 200\*130\*70 mm

0.65 LBS 7.87\*5.12\*2.76 ins

Capacity: 1000 ml

33.81 oz

Body Material: PP/Silicone

Lid Material: Natural Bamboo

Colors or custom colors