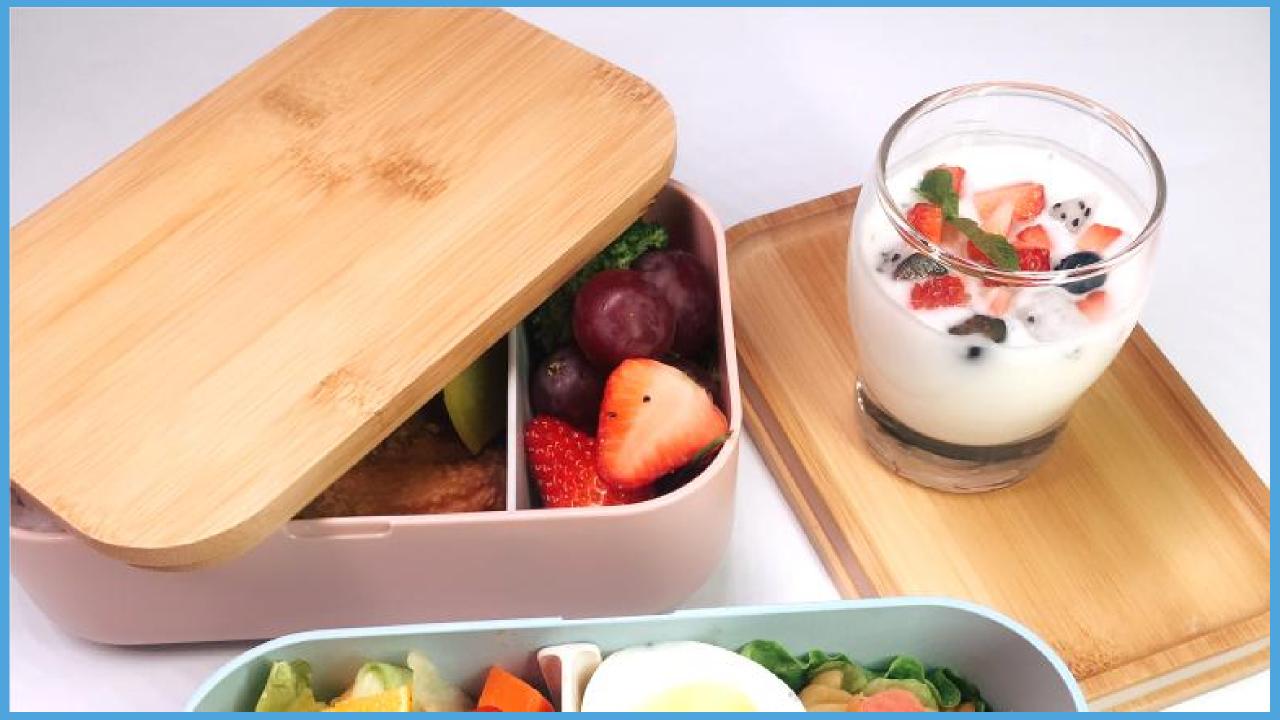

#### **INCLUDES:**

1 Bamboo Lid 1 Bento Containers 1 Dividers 1 Elastic Strap

Bamboo lid with V-shaped silicone sealing ring better sealing than the lunch box in the market.

Movable divider can flexibly arrange the storage space according to different usage situation.

### **Functional Design**

- 1. Using a more sleek design to make the lunch box look homey and more fashion. Round corner design, using the dishwasher can clean it without dead space.
- 2. Natural Bamboo lid is greener, safer and more attractive. Also can be used as a tray or small chopping board.
- 3.Bamboo lid with V-shaped silicone sealing ring better sealing than the lunch box in the market.
- 4. The strap is made of Nylon material, which has a service life of 3 to 4 years, and is more malleable, supporting the use of single-layer lunch box.