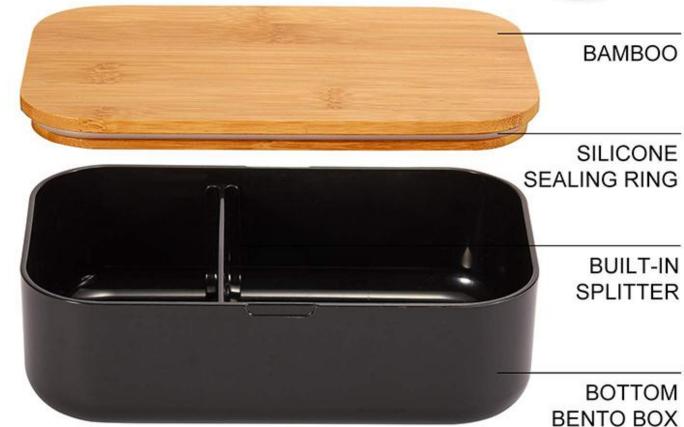

#### **INCLUDES:**

1 Bamboo Lid 1 Bento Containers 1 Dividers 1 Elastic Strap

Bamboo lid with V-shaped silicone sealing ring better sealing than the lunch box in the market.

Movable divider can flexibly arrange the storage space according to different usage situation.