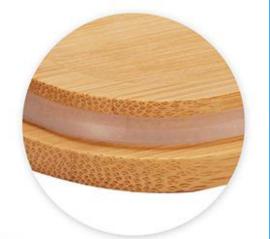

### BAMBOO LID

The lid made frome Natural Bamboo can be used as a small cutting board.

#### **INCLUDES:**

1 Bamboo Lid 1 Bento Containers 1 Dividers 1 Elastic Strap

Bamboo lid with V-shaped silicone sealing ring better sealing than the lunch box in the market.

Movable divider can flexibly arrange the storage space according to different usage situation.